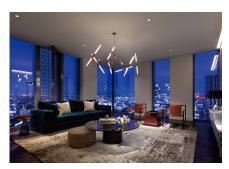

### 3 Bedroom Triplex Penthouse – Elizabeth Tower

#### Features:

Breathtaking 44th-floor swimming pool | Enchanting 44th floor Royal Garden | Residents lounge | Podium-level retail space | Co-working space

Stunning apartments and luxury facilities will also make it one of the most desirable places to live.