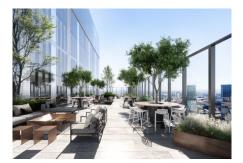

Enjoy luxury communal facilities, including a state-of-the-art gymnasium, stunning Royal Gardens and the 44th floor swimming pool.

Crown Street is a neighbourhood that forms part of an exciting new area in the south-western part of Manchester city centre, home to a cluster of new skyscrapers, one of which will become the tallest in the city.

It will be surrounded by several public realm and green space areas, connected by several new pedestrian and cycle pathways. Podium level restaurants, coffee shops and retail outlets will establish Crown Street as one of Manchester's most exciting new leisure hotspots.

#### Features:

Breathtaking 44th-floor swimming pool | Enchanting 44th floor Royal Garden | Residents lounge | Podium-level retail space | Co-working space

Stunning apartments and luxury facilities will also make it one of the most desirable places to live.