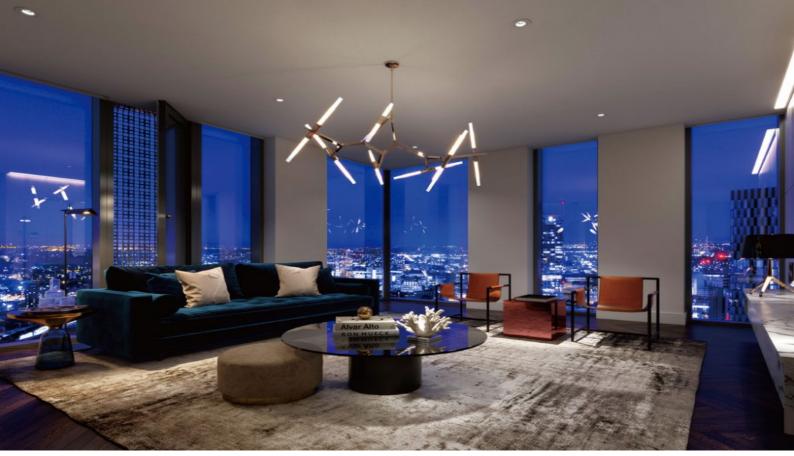

### **Property Description**

Location: Crown Street, Manchester, Manchester, Manchester, united-kingdom

Fabulous 3-bedroom triplex penthouse apartment—18th to the 20th floor—in the area of the city that's rising high.

Victoria Residence at Crown Street is the latest development in Manchester's new skyscraper district combining elegant residential apartments and a central location that make it one of the most indemand new places to live in Manchester.

Enjoy luxury communal facilities, including a state-of-the-art gymnasium, stunning Royal Gardens and access to the 44th floor swimming pool in Elizabeth Tower.

Crown Street is a neighbourhood that forms part of an exciting new area in the south-western part of Manchester city centre, home to a cluster of new skyscrapers, one of which will become the tallest in the city.

#### Features:

Breathtaking 44th-floor swimming pool | Two stunning Royal Gardens overlooking the city | Residents lounge | Podium-level retail space | State-of-the-art gymnasium

Stunning apartments and luxury facilities will also make it one of the most desirable places to live.