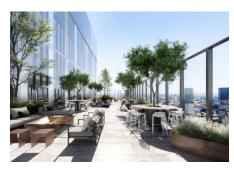

Enjoy luxury communal facilities, including a state-of-the-art gymnasium, stunning Royal Gardens and access to the 44th floor swimming pool in Elizabeth Tower.

Crown Street is a neighbourhood that forms part of an exciting new area in the south-western part of Manchester city centre, home to a cluster of new skyscrapers, one of which will become the tallest in the city.

It will be surrounded by several public realm and green space areas, connected by several new pedestrian and cycle pathways. Podium level restaurants, coffee shops and retail outlets will establish Crown Street as one of Manchester's most exciting new leisure hotspots.

#### Features:

Breathtaking 44th-floor swimming pool | Two stunning Royal Gardens overlooking the city | Residents lounge | Podium-level retail space | State-of-the-art gymnasium

Stunning apartments and luxury facilities will also make it one of the most desirable places to live.